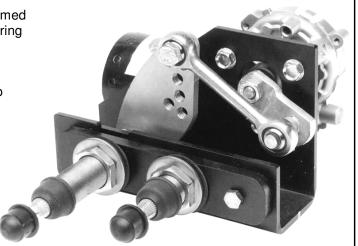

## HEPWORTH MARINE 20Nm MEDIUM DUTY WIPER MOTOR

The 20Nm is a compact medium duty unit, aimed at the small boat market, where efficient clearing of windows is essential.

Supplied as a variable arc model, 12 & 24 volt DC. The standard motor has two speeds and self parking facility

## **Specifications**

Unit type 20Nm

Voltage 12 & 24

Standard Details 2 Speed, Self parking, Insulated Earth Return

Angles of Arc Variable at stated angles

**Pantograph Units** 45, 50, 60, 70, 80, 90

**Pendulum Units** 45, 50, 60, 70, 80, 90