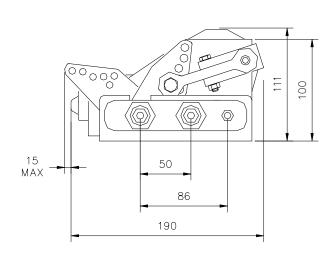

Spindle Centres Between drive & idler 50mm

**Drive liner** M20 SS Liner / 12mm Spindle

Bulkhead thickness Suit up to

30mm, 60mm Pendulum 22mm, 52mm Pantograph Longer available on special order

Idler liner M20 SS Liner / 12mm Spindle

Unit Weight At maximum arm & blade

Lengths; 3.5 Kgs (7.7 lbs)