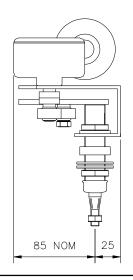

Spindle Centres Between drive & idler 50mm

**Drive liner** M20 SS Liner / 12mm Spindle

Bulkhead thickness Suit up to

30mm, 60mm Pendulum 22mm, 52mm Pantograph Longer available on special order

Idler liner M20 SS Liner / 12mm Spindle