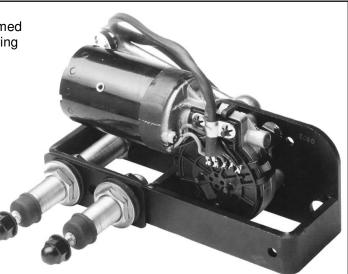

## **HEPWORTH MARINE 30Nm MEDIUM DUTY WIPER MOTOR**

Pantograph

The 30Nm is a compact medium duty unit, aimed at the small boat market, where efficient clearing of windows is essential.

Supplied as a variable arc model, 12 & 24 volt DC. The standard motor has two speeds and self parking facility

## **Specifications**

| Unit type          | 30Nm                                                                     |  |  |
|--------------------|--------------------------------------------------------------------------|--|--|
| Voltage            | 12 & 24                                                                  |  |  |
| Standard Details   | 2 Speed, Self parking,<br>Insulated Earth Return                         |  |  |
| Angles of Arc      | Variable at stated angles                                                |  |  |
| Pantograph Units   | 35 to 90 degrees                                                         |  |  |
| Pendulum Units     | 35 to 120 degrees                                                        |  |  |
| Spindle Centres    | Between drive & idler 50 or 60mm                                         |  |  |
| Drive liner        | M20 Liner / 12mm Spindle                                                 |  |  |
| Bulkhead thickness | Suit up to<br>6mm, 30mm, 55mm, 95mm<br>Longer available on special order |  |  |
| Idler liner        | M20 Liner / 12mm Spindle                                                 |  |  |
| Unit Weight        | At maximum arm & blade<br>Lengths 4 Kgs (8.8 lbs)                        |  |  |
|                    |                                                                          |  |  |