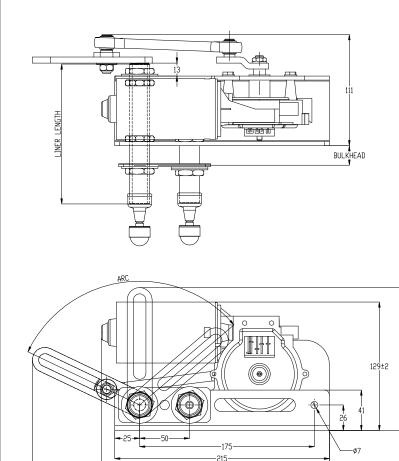

228±2-

297 MAX

## **Specifications**

| Unit type          | 30Nm                                                                     |  |  |
|--------------------|--------------------------------------------------------------------------|--|--|
| Voltage            | 12 & 24                                                                  |  |  |
| Standard Details   | 2 Speed, Self parking,<br>Insulated Earth Return                         |  |  |
| Angles of Arc      | Variable at stated angles                                                |  |  |
| Pantograph Units   | 35 to 90 degrees                                                         |  |  |
| Pendulum Units     | 35 to 120 degrees                                                        |  |  |
| Spindle Centres    | Between drive & idler 50 or 60mm                                         |  |  |
| Drive liner        | M20 Liner / 12mm Spindle                                                 |  |  |
| Bulkhead thickness | Suit up to<br>6mm, 30mm, 55mm, 95mm<br>Longer available on special order |  |  |
| Idler liner        | M20 Liner / 12mm Spindle                                                 |  |  |
| Unit Weight        | At maximum arm & blade<br>Lengths 4 Kgs (8.8 lbs)                        |  |  |
|                    |                                                                          |  |  |